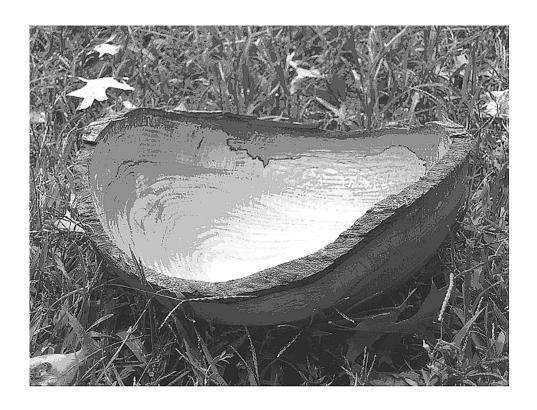

### **RAFFLE**

Wooden bowl, handcrafted by local woodworker Don Johnson. Salvaged from 112 year old Historic Huntley white oak. Valued at \$200.

Drawing December 1, 2005.

Enter at Huntley Meadows Park 3701 Lockheed Boulevard Alexandria, VA 703-768-2525